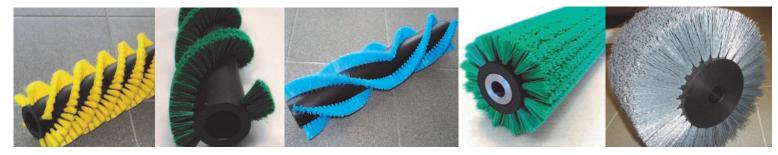

# STAPLE SET TUFTED ROLLER BRUSHES

These brushes are made by stapling knots of filament into pre drilled cores in lengths of up to 3000mm. The most commonly used brush patterns are staggered rows, helix or chevron patterns with parallel & spiral rows also available. Bristles can be inserted straight into pre drilled cores or can be inserted on an angle of up to 30° in both left and right hand designs. The size and thickness of the bristle will determine the overall strength of the brush.

#### HOW TO SPECIFY YOUR PUNCH ROLLER BRUSH

Tuft hole sizes available: 3mm, 3.5mm, 4.5mm, 5mm, 6.5mm, 8mm, 9.5mm, 10mm & 12mm

**STAGGERED** 