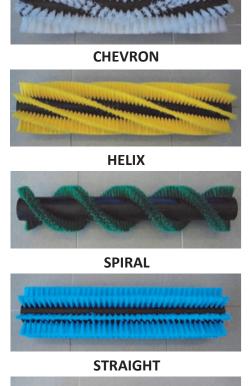

# STAPLE SET TUFTED ROLLER BRUSHES

These brushes are made by stapling knots of filament into pre drilled cores in lengths of up to 3000mm. The most commonly used brush patterns are staggered rows, helix or chevron patterns with parallel & spiral rows also available. Bristles can be inserted straight into pre drilled cores or can be inserted on an angle of up to 30° in both left and right hand designs. The size and thickness of the bristle will determine the overall strength of the brush.