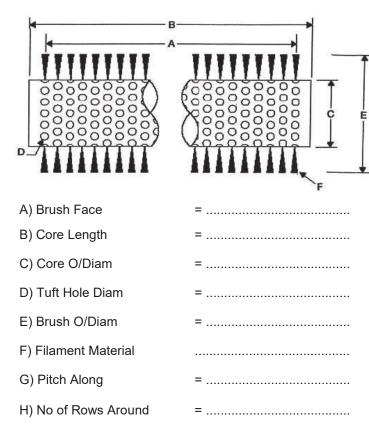

#### HOW TO SPECIFY YOUR PUNCH ROLLER BRUSH

Tuft hole sizes available: 3mm, 3.5mm, 4.5mm, 5mm, 6.5mm, 8mm, 9.5mm, 10mm & 12mm

**STAGGERED** 