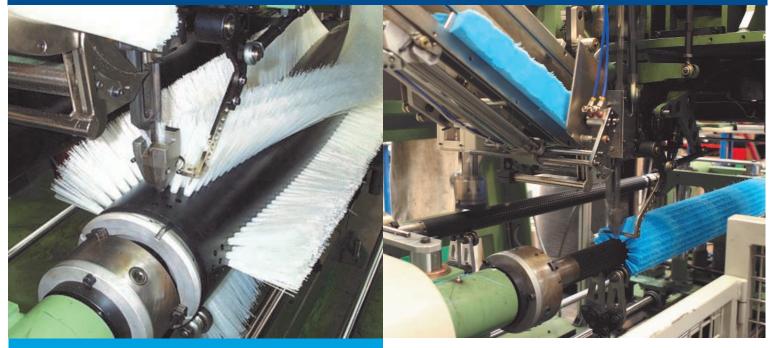

# STAPLE SET TUFTED ROLLER BRUSHES

These brushes are made by stapling knots of filament into pre drilled cores in lengths of up to 3000mm. The most commonly used brush patterns are staggered rows, helix or chevron patterns with parallel & spiral rows also available. Bristles can be inserted straight into pre drilled cores or can be inserted on an angle of up to 30° in both left and right hand designs. The size and thickness of the bristle will determine the overall strength of the brush.